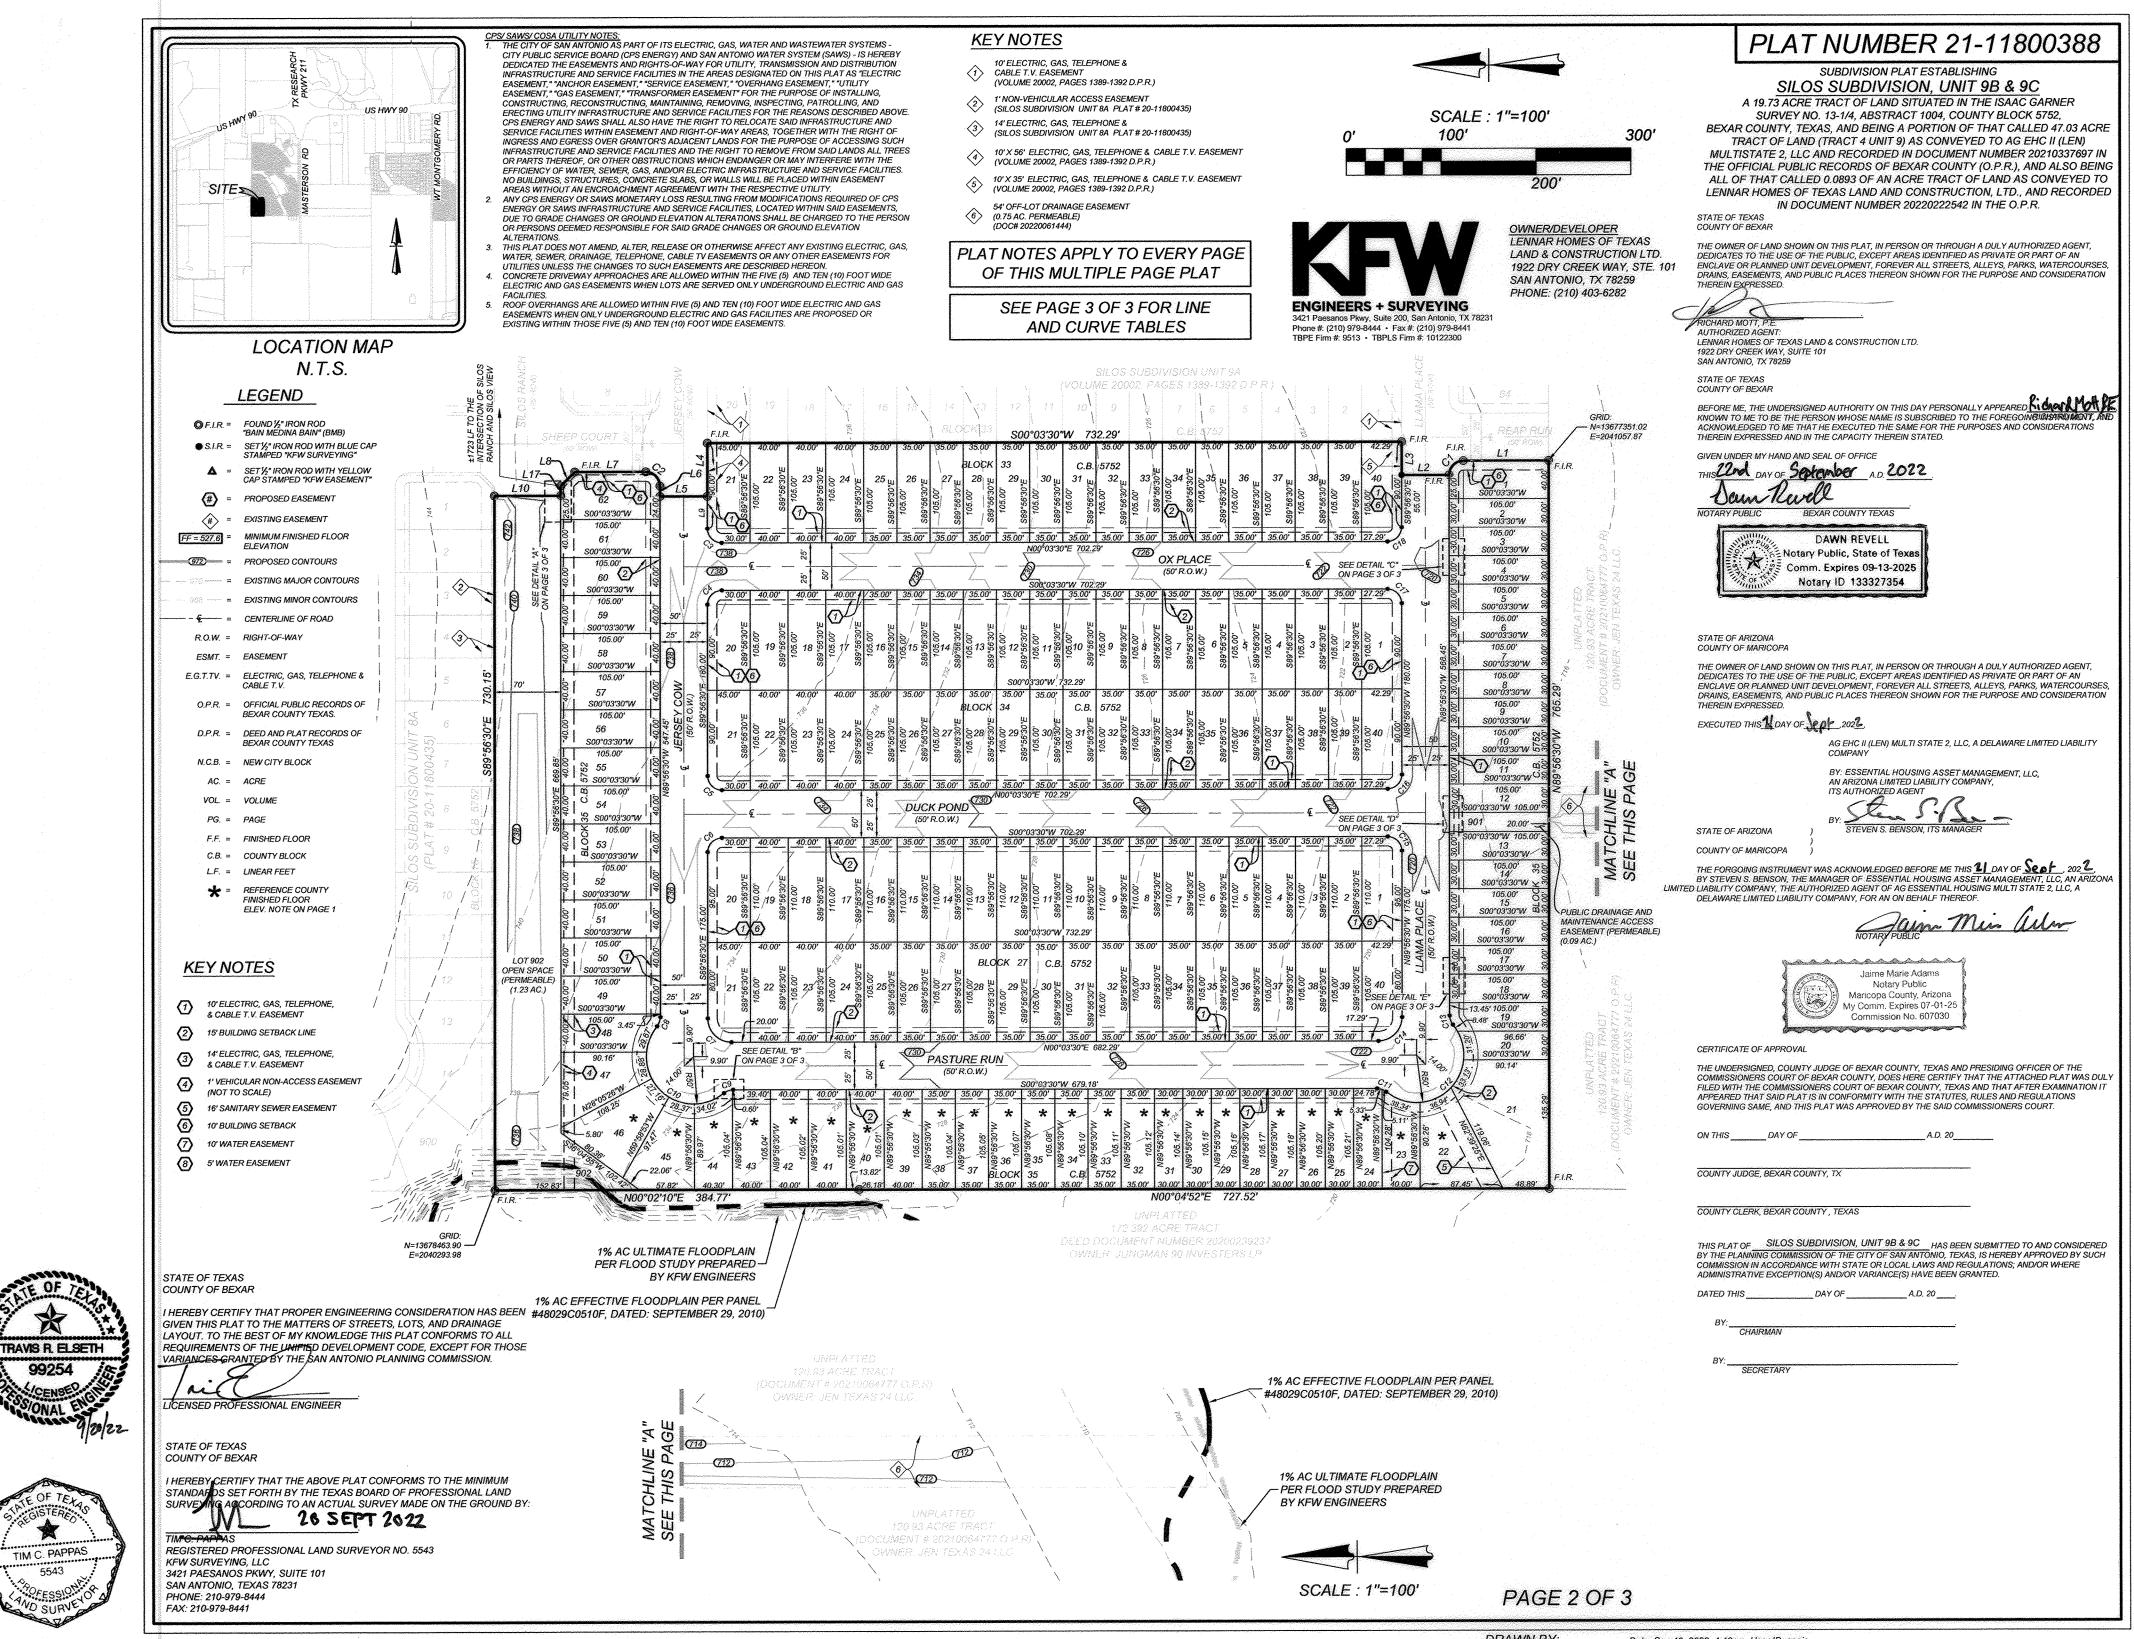

## PLAT NUMBER 21-11800388 SUBDIVISION PLAT ESTABLISHING SILOS SUBDIVISION, UNIT 9B & 9C A 19.73 ACRE TRACT OF LAND SITUATED IN THE ISAAC GARNER SURVEY NO. 13-1/4, ABSTRACT 1004, COUNTY BLOCK 5752, BEXAR COUNTY, TEXAS, AND BEING A PORTION OF THAT CALLED 47.03 ACRE TRACT OF LAND (TRACT 4 UNIT 9) AS CONVEYED TO AG EHC II (LEN) MULTISTATE 2, LLC AND RECORDED IN DOCUMENT NUMBER 20210337697 IN THE OFFICIAL PUBLIC RECORDS OF BEXAR COUNTY (O.P.R.), AND ALSO BEING ALL OF THAT CALLED 0.0893 OF AN ACRE TRACT OF LAND AS CONVEYED TO LENNAR HOMES OF TEXAS LAND AND CONSTRUCTION, LTD., AND RECORDED IN DOCUMENT NUMBER 20220222542 IN THE O.P.R. STATE OF TEXAS COUNTY OF BEXAR THE OWNER OF LAND SHOWN ON THIS PLAT, IN PERSON OR THROUGH A DULY AUTHORIZED AGENT, DEDICATES TO THE USE OF THE PUBLIC. EXCEPT AREAS IDENTIFIED AS PRIVATE OR PART OF AN DEDICATE OR PLANNED UNIT DEVELOPMENT, FOREVER ALL STREETS, ALLEYS, PARKS, WATERCOURSES DRAINS, EASEMENTS, AND PUBLIC PLACES THEREON SHOWN FOR THE PURPOSE AND CONSIDERATION THEREIN EXPRESSED RICHARD MOTT, P.E AUTHORIZED AGENT: LENNAR HOMES OF TEXAS LAND & CONSTRUCTION LTD. 1922 DRY CREEK WAY, SUITE 10 SAN ANTONIO, TX 78259 STATE OF TEXAS COUNTY OF BEXAR BEFORE ME, THE UNDERSIGNED AUTHORITY ON THIS DAY PERSONALLY APPEARED **SCIONAL NUT, PE** KNOWN TO ME TO BE THE PERSON WHOSE NAME IS SUBSCRIBED TO THE FOREGOING INSTRUMENT; AND ACKNOWLEDGED TO ME THAT HE EXECUTED THE SAME FOR THE PURPOSES AND CONSIDERATIONS THEREIN EXPRESSED AND IN THE CAPACITY THEREIN STATED THEREIN EXPRESSED AND IN THE CAPACITY THEREIN STATED. GIVEN UNDER MY HAND AND SEAL OF OFFICE THIS 22nd DAY OF Settember A.D. 2022 Dawn Nevell MOTARY PUBL OLIMITY TEXA DAWN REVELL Notary Public, State of Tex \* Comm. Expires 09-13-2025 Notary ID 133327354 STATE OF ARIZONA COUNTY OF MARICOPA THE OWNER OF LAND SHOWN ON THIS PLAT, IN PERSON OR THROUGH A DULY AUTHORIZED AGENT, DEDICATES TO THE USE OF THE PUBLIC, EXCEPT AREAS IDENTIFIED AS PRIVATE OR PART OF AN ENCLAVE OF PLANNED UNIT DEVELOPMENT, FOREVER ALL STREETS, ALLEYS, PARKS, WATERCOURSES DRAINS, EASEMENTS, AND PUBLIC PLACES THEREON SHOWN FOR THE PURPOSE AND CONSIDERATION THEREIN EXPRESSED EXECUTED THIS 2 DAY OF Sept. 2022, AG EHC II (LEN) MULTI STATE 2, LLC, A DELAWARE LIMITED LIABILITY COMPANY BY: ESSENTIAL HOUSING ASSET MANAGEMENT, LLC, AN ARIZONA LIMITED LIABILITY COMPANY ITS AUTHORIZED AGENT Sten S.1 Shar STEVEN S. BENSON, ITS MANAGE STATE OF ARIZONA COUNTY OF MARICOPA THE FORGOING INSTRUMENT WAS ACKNOWLEDGED BEFORE ME THIS 21 DAY OF SEAF 2022 BY STEVEN S. BENSON, THE MANAGER OF ESSENTIAL HOUSING ASSET MANAGEMENT, LLC, AN ARIZOI LIMITED LIABILITY COMPANY, THE AUTHORIZED AGENT OF AG ESSENTIAL HOUSING MULTI STATE 2, LLC, A DELAWARE LIMITED LIABILITY COMPANY, FOR AN ON BEHALF THEREOF. NOTARY PUBLIC Jaime Marie Adams Notary Public Maricopa County, Arizona My Comm. Expires 07-01-2 Commission No. 607030 CERTIFICATE OF APPROVAL THE UNDERSIGNED, COUNTY JUDGE OF BEXAR COUNTY, TEXAS AND PRESIDING OFFICER OF THE COMMISSIONERS COURT OF BEXAR COUNTY, DOES HERE CERTIFY THAT THE ATTACHED PLAT WAS DULY FILED WITH THE COMMISSIONERS COURT OF BEXAR COUNTY, TEXAS AND THAT AFTER EXAMINATION IT APPEARED THAT SAID PLAT IS IN CONFORMITY WITH THE STATUTES, RULES AND REGULATIONS GOVERNING SAME, AND THIS PLAT WAS APPROVED BY THE SAID COMMISSIONERS COURT. ON THIS \_\_\_\_\_ DAY OF \_\_\_\_\_ \_\_\_\_A.D. 20\_\_\_\_ COUNTY JUDGE, BEXAR COUNTY, TX COUNTY CLERK, BEXAR COUNTY, TEXAS THIS PLAT OF SILOS SUBDIVISION, UNIT 9B & 9C HAS BEEN SUBMITTED TO AND CONSIDERED BY THE PLANNING COMMISSION OF THE CITY OF SAN ANTONIO, TEXAS, IS HEREBY APPROVED BY SUCH COMMISSION IN ACCORDANCE WITH STATE OR LOCAL LAWS AND REGULATIONS; AND/OR WHERE ADMINISTRATIVE EXCEPTION(S) AND/OR VARIANCE(S) HAVE BEEN GRANTED. DATED THIS \_\_\_\_\_ DAY OF \_\_\_\_\_ A.D. 20 \_\_\_\_ BY: CHAIRMAN