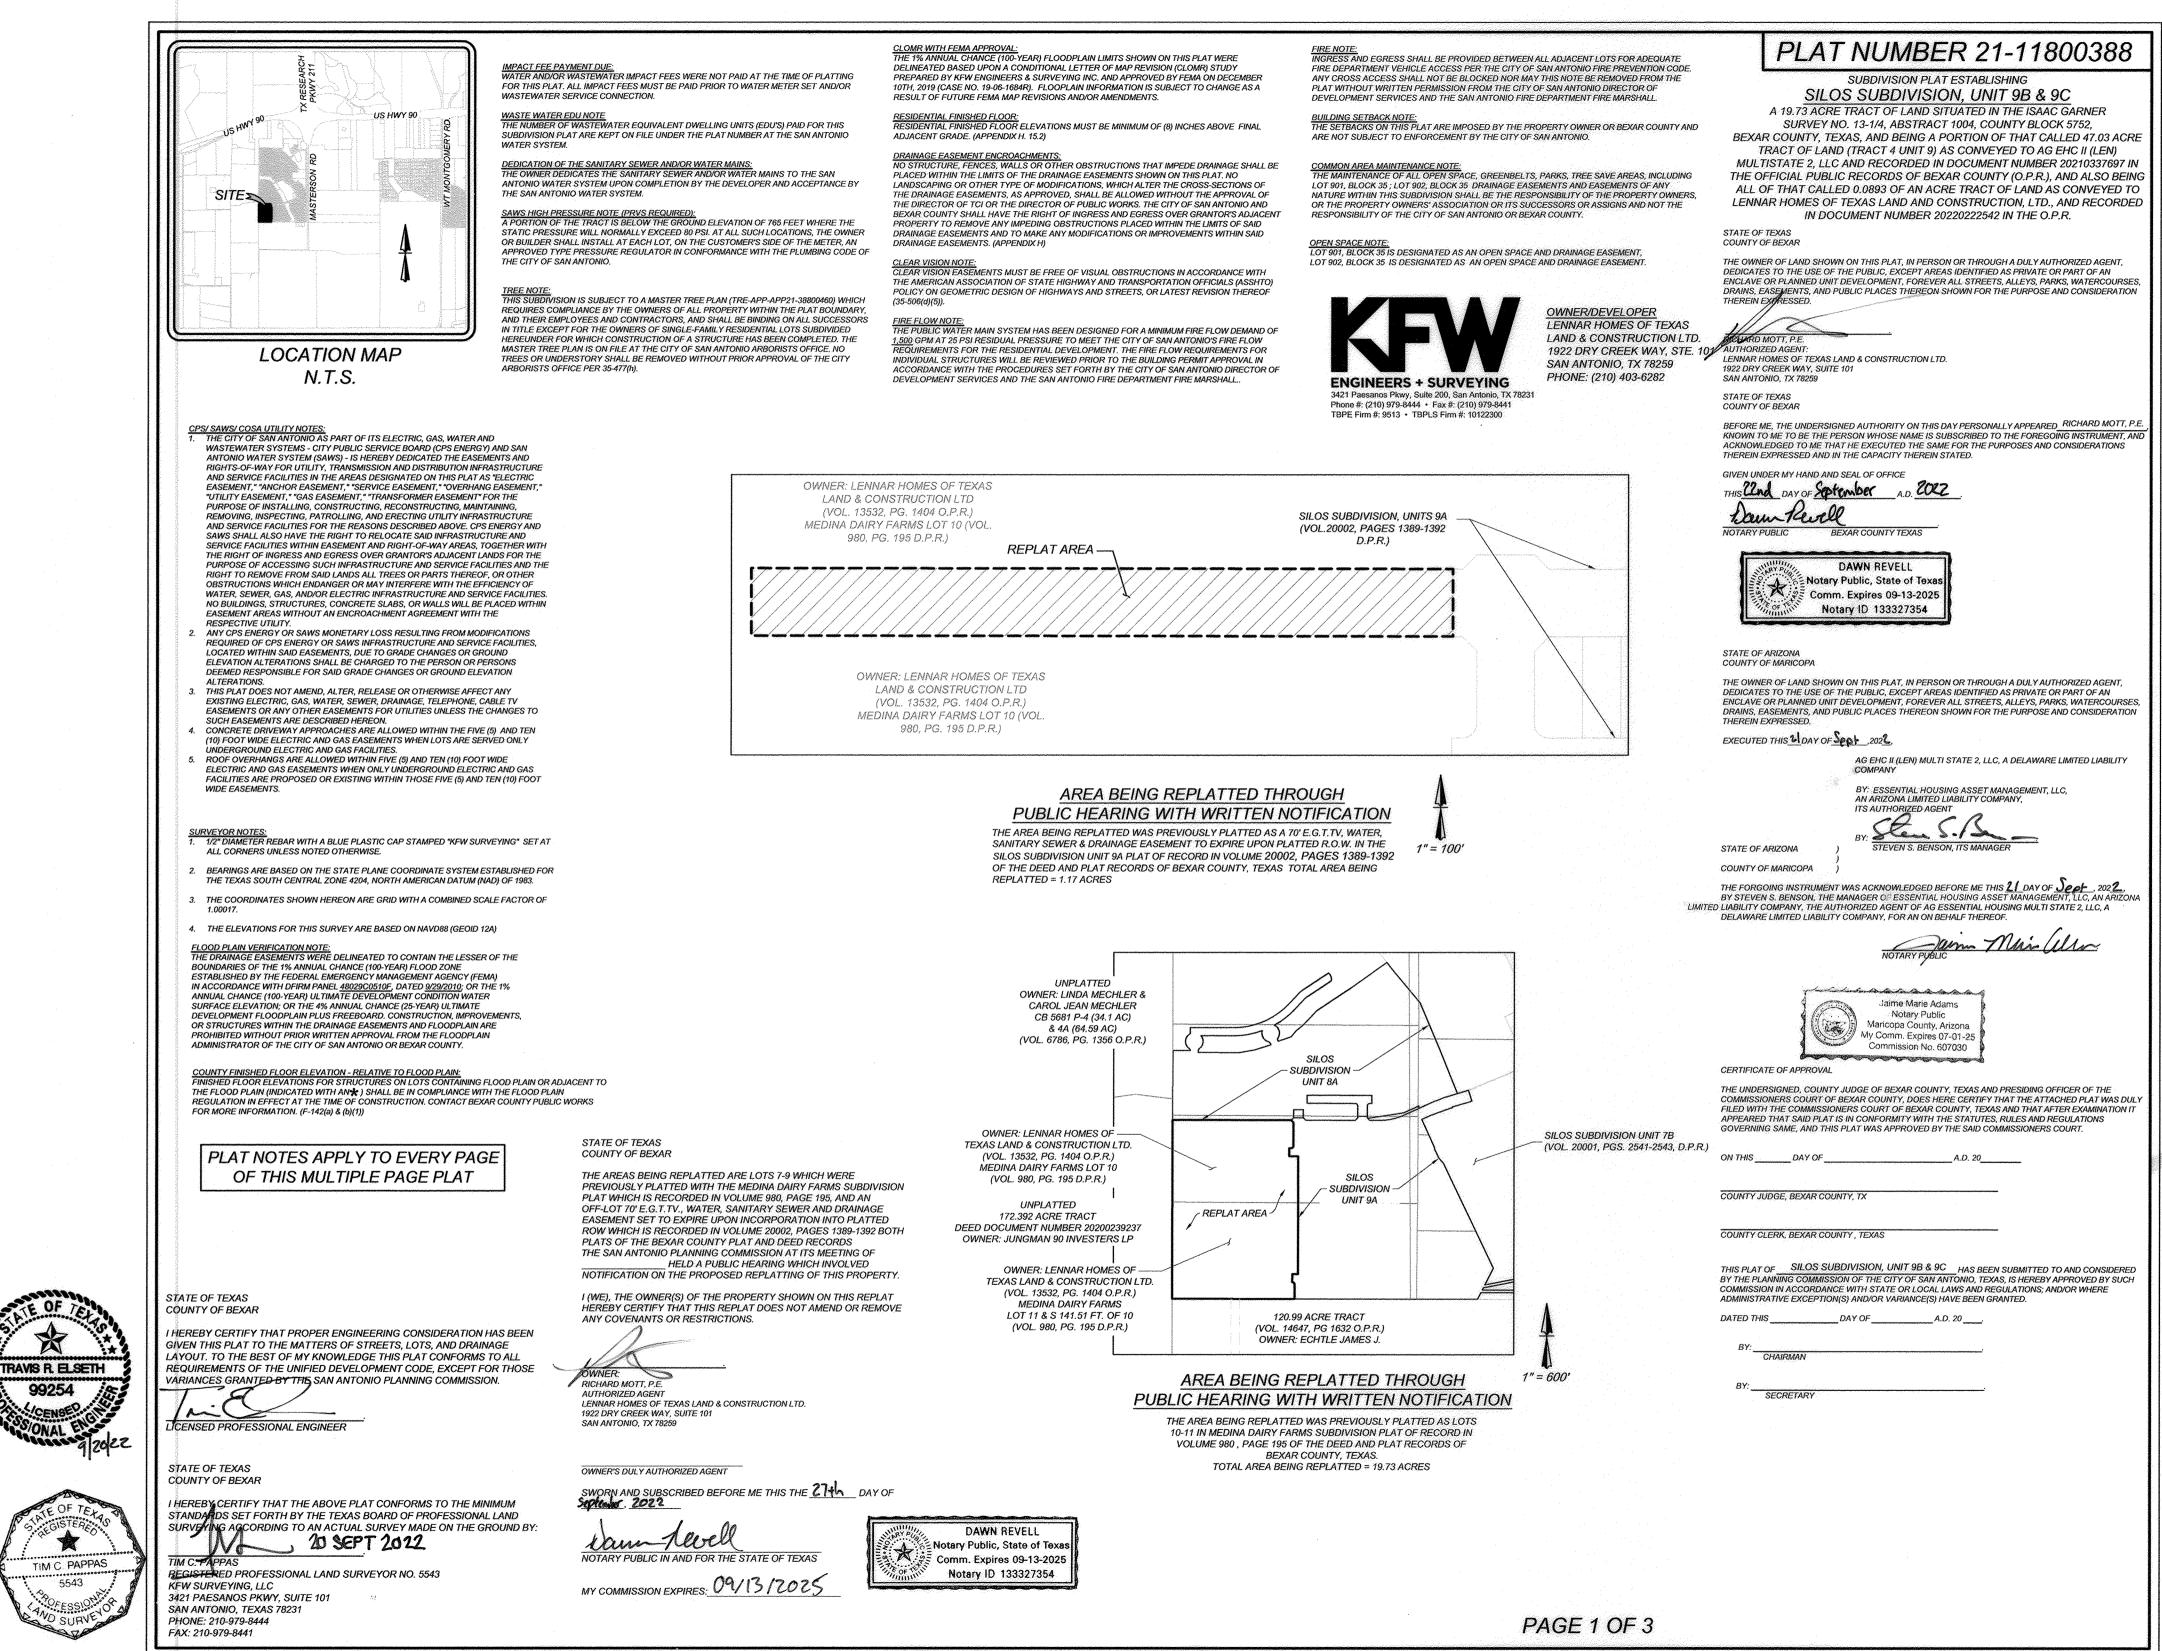

## PLAT NUMBER 21-11800388 SUBDIVISION PLAT ESTABLISHING SILOS SUBDIVISION, UNIT 9B & 9C A 19.73 ACRE TRACT OF LAND SITUATED IN THE ISAAC GARNER SURVEY NO. 13-1/4, ABSTRACT 1004, COUNTY BLOCK 5752, BEXAR COUNTY, TEXAS, AND BEING A PORTION OF THAT CALLED 47.03 ACRE TRACT OF LAND (TRACT 4 UNIT 9) AS CONVEYED TO AG EHC II (LEN) MULTISTATE 2, LLC AND RECORDED IN DOCUMENT NUMBER 20210337697 IN THE OFFICIAL PUBLIC RECORDS OF BEXAR COUNTY (O.P.R.), AND ALSO BEING ALL OF THAT CALLED 0.0893 OF AN ACRE TRACT OF LAND AS CONVEYED TO LENNAR HOMES OF TEXAS LAND AND CONSTRUCTION, LTD., AND RECORDED IN DOCUMENT NUMBER 20220222542 IN THE O.P.R. STATE OF TEXAS COUNTY OF BEXAR THE OWNER OF LAND SHOWN ON THIS PLAT, IN PERSON OR THROUGH A DULY AUTHORIZED AGENT, DEDICATES TO THE USE OF THE PUBLIC. EXCEPT AREAS IDENTIFIED AS PRIVATE OR PART OF AN DEDICATE OR PLANNED UNIT DEVELOPMENT, FOREVER ALL STREETS, ALLEYS, PARKS, WATERCOURSES DRAINS, EASEMENTS, AND PUBLIC PLACES THEREON SHOWN FOR THE PURPOSE AND CONSIDERATION THEREIN EXPRESSED RICHARD MOTT, P.E AUTHORIZED AGENT: LENNAR HOMES OF TEXAS LAND & CONSTRUCTION LTD. 1922 DRY CREEK WAY, SUITE 10 SAN ANTONIO, TX 78259 STATE OF TEXAS COUNTY OF BEXAR BEFORE ME, THE UNDERSIGNED AUTHORITY ON THIS DAY PERSONALLY APPEARED **SCIONAL NUT, PE** KNOWN TO ME TO BE THE PERSON WHOSE NAME IS SUBSCRIBED TO THE FOREGOING INSTRUMENT; AND ACKNOWLEDGED TO ME THAT HE EXECUTED THE SAME FOR THE PURPOSES AND CONSIDERATIONS THEREIN EXPRESSED AND IN THE CAPACITY THEREIN STATED THEREIN EXPRESSED AND IN THE CAPACITY THEREIN STATED. GIVEN UNDER MY HAND AND SEAL OF OFFICE THIS 22nd DAY OF Settember A.D. 2022 Dawn Nevell MOTARY PUBL OLIMITY TEXA DAWN REVELL Notary Public, State of Tex \* Comm. Expires 09-13-2025 Notary ID 133327354 STATE OF ARIZONA COUNTY OF MARICOPA THE OWNER OF LAND SHOWN ON THIS PLAT, IN PERSON OR THROUGH A DULY AUTHORIZED AGENT, DEDICATES TO THE USE OF THE PUBLIC, EXCEPT AREAS IDENTIFIED AS PRIVATE OR PART OF AN ENCLAVE OF PLANNED UNIT DEVELOPMENT, FOREVER ALL STREETS, ALLEYS, PARKS, WATERCOURSES DRAINS, EASEMENTS, AND PUBLIC PLACES THEREON SHOWN FOR THE PURPOSE AND CONSIDERATION THEREIN EXPRESSED EXECUTED THIS 2 DAY OF Sept. 2022, AG EHC II (LEN) MULTI STATE 2, LLC, A DELAWARE LIMITED LIABILITY COMPANY BY: ESSENTIAL HOUSING ASSET MANAGEMENT, LLC, AN ARIZONA LIMITED LIABILITY COMPANY ITS AUTHORIZED AGENT Sten S.1 Shar STEVEN S. BENSON, ITS MANAGE STATE OF ARIZONA COUNTY OF MARICOPA THE FORGOING INSTRUMENT WAS ACKNOWLEDGED BEFORE ME THIS 21 DAY OF SEAF 2022 BY STEVEN S. BENSON, THE MANAGER OF ESSENTIAL HOUSING ASSET MANAGEMENT, LLC, AN ARIZOI LIMITED LIABILITY COMPANY, THE AUTHORIZED AGENT OF AG ESSENTIAL HOUSING MULTI STATE 2, LLC, A DELAWARE LIMITED LIABILITY COMPANY, FOR AN ON BEHALF THEREOF. NOTARY PUBLIC Jaime Marie Adams Notary Public Maricopa County, Arizona My Comm. Expires 07-01-2 Commission No. 607030 CERTIFICATE OF APPROVAL THE UNDERSIGNED, COUNTY JUDGE OF BEXAR COUNTY, TEXAS AND PRESIDING OFFICER OF THE COMMISSIONERS COURT OF BEXAR COUNTY, DOES HERE CERTIFY THAT THE ATTACHED PLAT WAS DULY FILED WITH THE COMMISSIONERS COURT OF BEXAR COUNTY, TEXAS AND THAT AFTER EXAMINATION IT APPEARED THAT SAID PLAT IS IN CONFORMITY WITH THE STATUTES, RULES AND REGULATIONS GOVERNING SAME, AND THIS PLAT WAS APPROVED BY THE SAID COMMISSIONERS COURT. ON THIS \_\_\_\_\_ DAY OF \_\_\_\_\_ \_\_\_\_A.D. 20\_\_\_\_ COUNTY JUDGE, BEXAR COUNTY, TX COUNTY CLERK, BEXAR COUNTY, TEXAS THIS PLAT OF SILOS SUBDIVISION, UNIT 9B & 9C HAS BEEN SUBMITTED TO AND CONSIDERED BY THE PLANNING COMMISSION OF THE CITY OF SAN ANTONIO, TEXAS, IS HEREBY APPROVED BY SUCH COMMISSION IN ACCORDANCE WITH STATE OR LOCAL LAWS AND REGULATIONS; AND/OR WHERE ADMINISTRATIVE EXCEPTION(S) AND/OR VARIANCE(S) HAVE BEEN GRANTED. DATED THIS \_\_\_\_\_ DAY OF \_\_\_\_\_ A.D. 20 \_\_\_\_ BY: CHAIRMAN