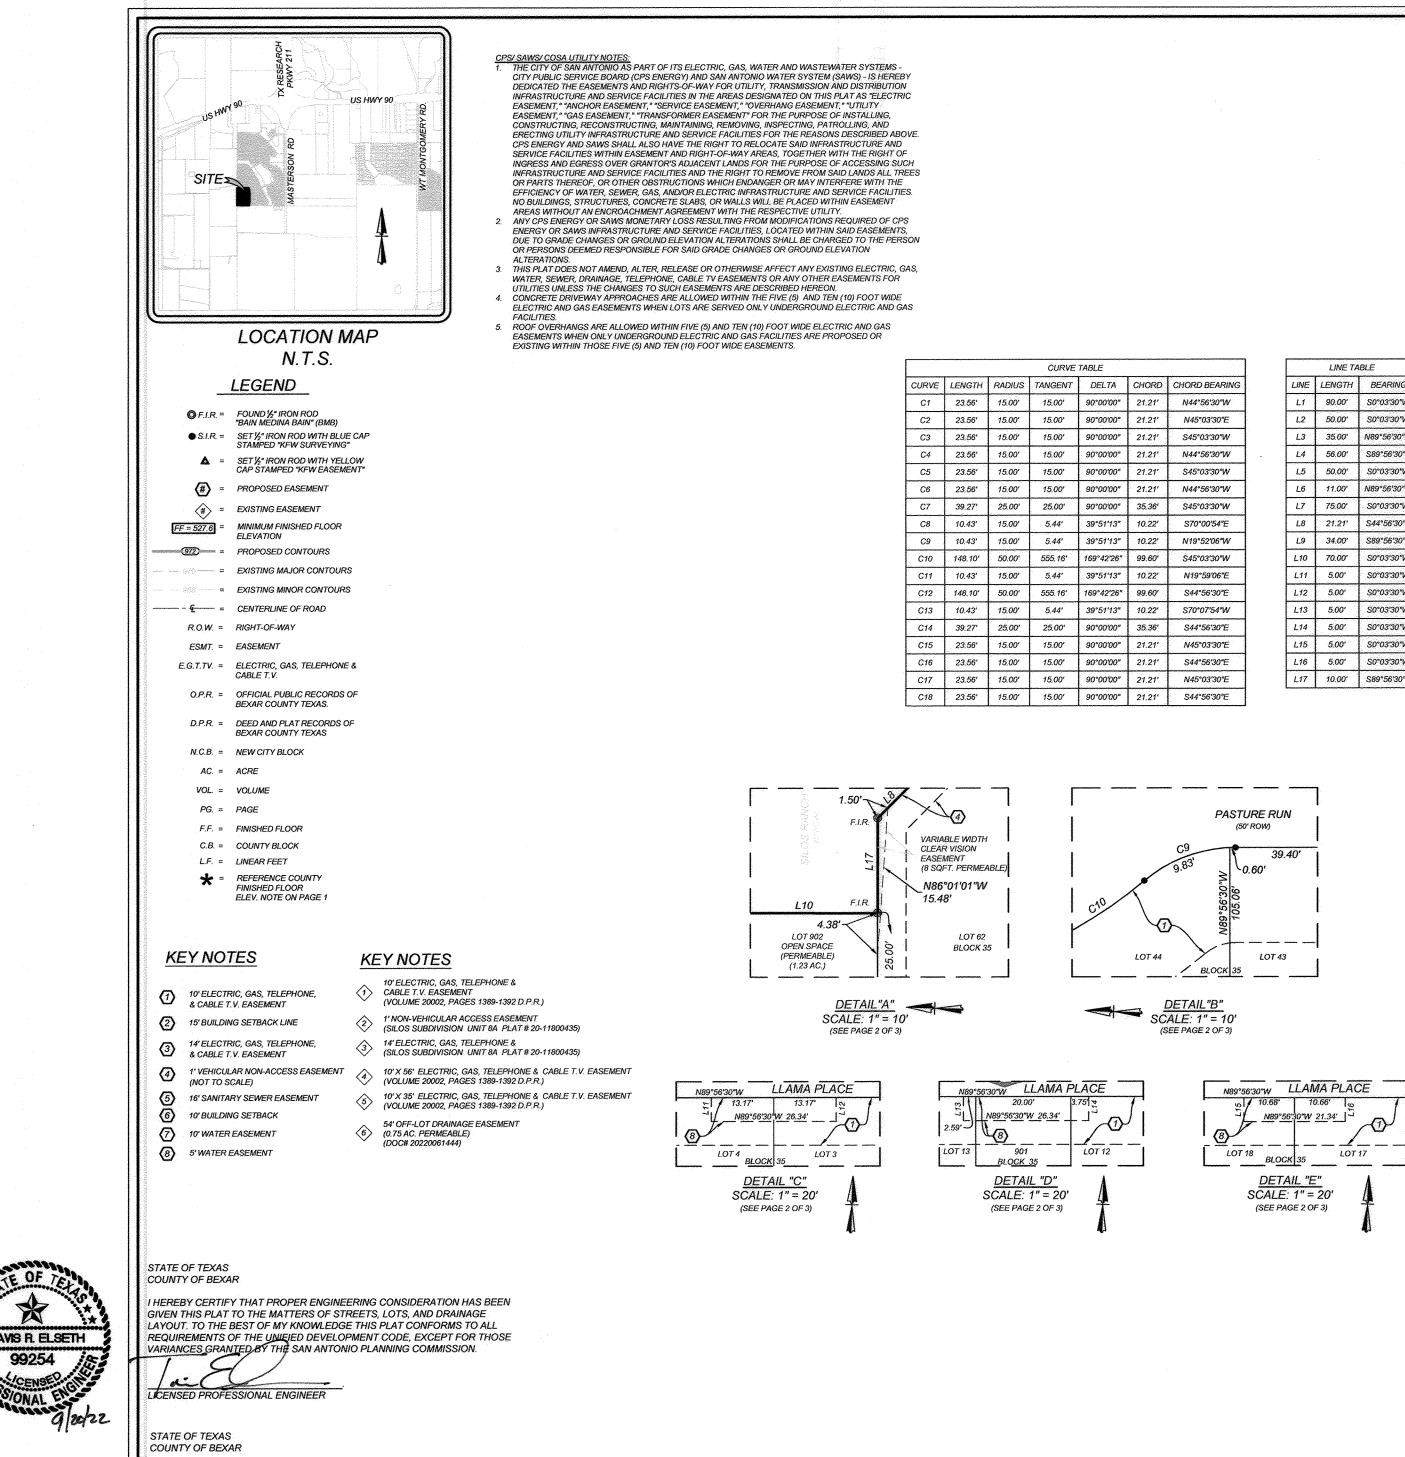

| LINE TABLE |        |             |
|------------|--------|-------------|
| LINE       | LENGTH | BEARING     |
| L1         | 90.00' | S0°03'30"W  |
| L2         | 50.00' | S0°03'30"W  |
| L3         | 35.00' | N89°56'30"W |
| L4         | 56.00' | S89*56'30"E |
| L5         | 50.00' | S0°03'30"W  |
| L6         | 11.00' | N89°56'30"W |
| L7         | 75.00' | S0°03'30"W  |
| L8         | 21.21' | S44°56'30"E |
| L9         | 34.00' | S89*56'30"E |
| L10        | 70.00' | S0°03'30"W  |
| L11        | 5.00'  | S0°03'30"W  |
| L12        | 5.00'  | S0°03'30"W  |
| L13        | 5.00'  | S0°03'30"W  |
| L14        | 5.00'  | S0°03'30"W  |
| L15        | 5.00'  | S0°03'30"W  |
| L16        | 5.00'  | S0°03'30"W  |
| L17        | 10.00' | S89°56'30"E |

PLAT NOTES APPLY TO EVERY PAGE OF THIS MULTIPLE PAGE PLAT

PAGE 3 OF 3

DRAWN BY. Date: Sep 19, 2022, 4:46pm User ID: aceja File: N:\314\13\13\Design\Civil\PLAT\PL3141313.dwg